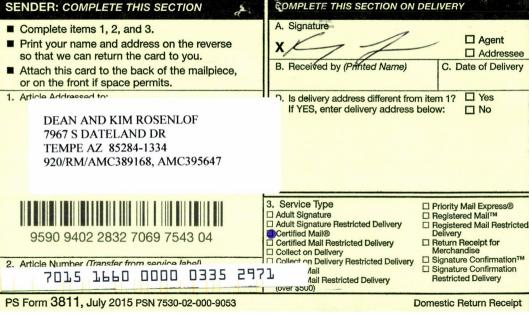

CERTIFIED MAIL - RETURN RECEIPT REQUESTED No. 7015 1660 0000 0335 2971

#### **NOTICE**

DEAN AND KIM ROSENLOF 7967 S DATELAND DR TEMPE, AZ 85284-1334 This Notice Affects Those Claims

Shown in the Block Below.

AMC389168, AMC395647 FIND IT 1, KONSTA

#### COMPLETE THIS SECTION ON DELIVERY SENDER: COMPLETE THIS SECTION A. Signature ■ Complete items 1, 2, and 3. ☐ Agent Print your name and address on the reverse so that we can return the card to you. Addressee B. Received by (Printed Name) C. Date of Delivery Attach this card to the back of the mailpiece. or on the front if space permits. 1. Article Addressed to: D. Is delivery address different from item 1? If YES, enter delivery address below: TI No DAMON AND LORI ROSENLOF 1895 E PALMCROFT DR TEMPE AZ 85282-2859 920/RM/AMC389168, AMC395647 3. Service Type ☐ Priority Mail Express® ☐ Adult Signature ☐ Registered Mail™ ☐ Adult Signature Restricted Delivery ☐ Registered Mail Restricted Certified Mail® Delivery 9590 9402 2832 7069 7542 98 ☐ Certified Mail Restricted Delivery ☐ Return Receipt for Merchandise ☐ Collect on Delivery Article Number (Transfer from service label) ☐ Collect on Delivery Restricted Delivery ☐ Signature Confirmation™ ed Mail ☐ Signature Confirmation 7015 1660 0000 0335 Restricted Delivery ed Mail Restricted Delivery \$500) PS Form 3811, July 2015 PSN 7530-02-000-9053