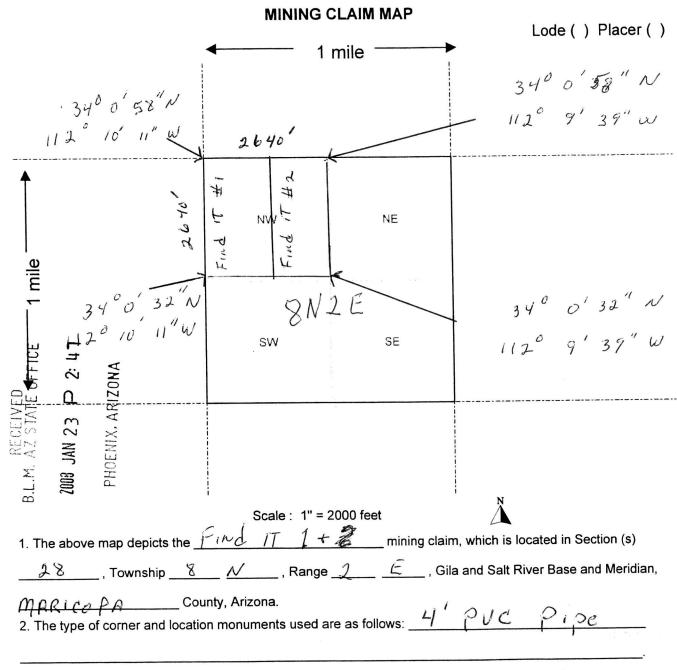

|                           |                  | Form M    |               |

This form is available from the Arizona Department of Mines & Mineral Resources and may be reproduced.



3. The bearings and distances in degrees and feet between claim corners are as depicted on the map.

Form MCF100a Revised July 2005 AME 38916

Walter Rosenlof

Nov 19 = Walter Rosenlof

Dorothy Rosenlof

4628 North Harmony RD Brantwood, WI. 54513

✓ Richard Rosenlof

Susan Skepper

7329 E Pueblo Ave Mesa AZ. 85208

Damon Rosenlof
Lori Rosenlof

1901 E Palmcroft Tempe, AZ 85202

Dean Rosenlof
Kim Rosenlof

1895 E Palmcroft Tempe, AZ 85202

Claims

Find It 1 Find It 2

ENTERED INTO COMPUTER
FEB 14 2008 PB

NECELIATE OFFICE

2008 JAN 23 P 3: 11

PHOENIX, ARIZONA

## TOWNSHIP 8 NORTH RANGE 2 EAST OF THE GILA AND SALT RIVER MERIDIAN, ARIZONA



STATUS OF PUBLIC DOMAIN LAND AND MINERAL TITLES

#### MTP SUPPL SECS 27,28,33,34

| RESURVEY |   | ORIGINAL SURVEY |     |             |
|----------|-